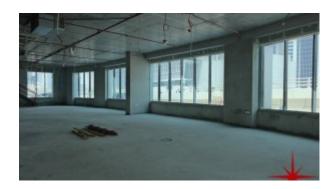

BUA 5,734Sq Ft, Ground plus mezzanine floor. Located on the main road and is a best location for a show room or a retail outlet. It's located in a building that will be surrounded by Business Bay Lake

#### Unit Features:

- BUA 5,734Sq Ft
- 5 dedicated parking spaces
- Ground and Mezzanine floor
- Shell and Core