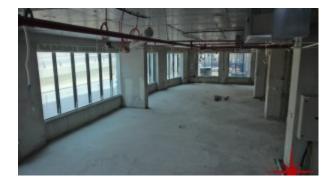

BUA 5,734Sq Ft, Ground plus mezzanine floor. Located on the main road and is a best location for a show room or a retail outlet. It's located in a building that will be surrounded by Business Bay Lake

#### Unit Features:

- BUA 5,734Sq Ft
- 5 dedicated parking spaces
- Ground and Mezzanine floor
- Shell and Core