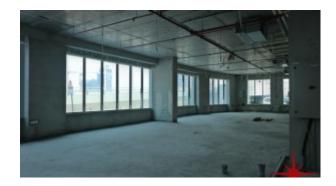

BUA 5,734Sq Ft, Ground plus mezzanine floor. Located on the main road and is a best location for a show room or a retail outlet. It's located in a building that will be surrounded by Business Bay Lake

#### Unit Features:

- BUA 5,734Sq Ft
- 5 dedicated parking spaces
- Ground and Mezzanine floor
- Shell and Core