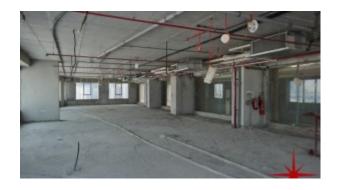

BUA 5,734Sq Ft, Ground plus mezzanine floor. Located on the main road and is a best location for a show room or a retail outlet. It's located in a building that will be surrounded by Business Bay Lake

#### Unit Features:

- BUA 5,734Sq Ft
- 5 dedicated parking spaces
- Ground and Mezzanine floor
- Shell and Core