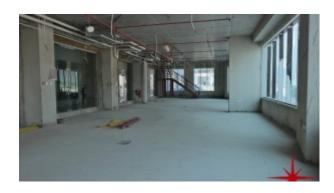

BUA 5,734Sq Ft, Ground plus mezzanine floor. Located on the main road and is a best location for a show room or a retail outlet. It's located in a building that will be surrounded by Business Bay Lake

#### Unit Features:

- BUA 5,734Sq Ft
- 5 dedicated parking spaces
- Ground and Mezzanine floor
- Shell and Core