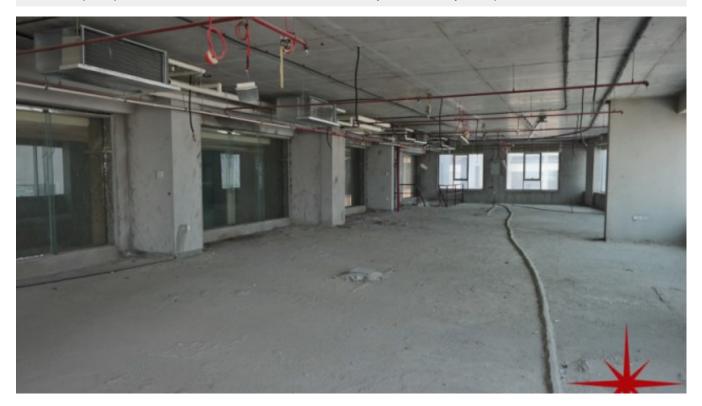

BUA 5,734Sq Ft, Ground plus mezzanine floor. Located on the main road and is a best location for a show room or a retail outlet. It's located in a building that will be surrounded by Business Bay Lake

#### Unit Features:

- BUA 5,734Sq Ft
- 5 dedicated parking spaces
- Ground and Mezzanine floor
- Shell and Core