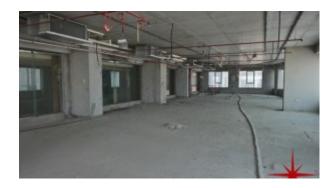

BUA 5,734Sq Ft, Ground plus mezzanine floor. Located on the main road and is a best location for a show room or a retail outlet. It's located in a building that will be surrounded by Business Bay Lake

#### Unit Features:

- BUA 5,734Sq Ft
- 5 dedicated parking spaces
- Ground and Mezzanine floor
- Shell and Core