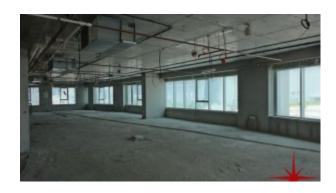

BUA 5,734Sq Ft, Ground plus mezzanine floor. Located on the main road and is a best location for a show room or a retail outlet. It's located in a building that will be surrounded by Business Bay Lake

#### Unit Features:

- BUA 5,734Sq Ft
- 5 dedicated parking spaces
- Ground and Mezzanine floor
- Shell and Core