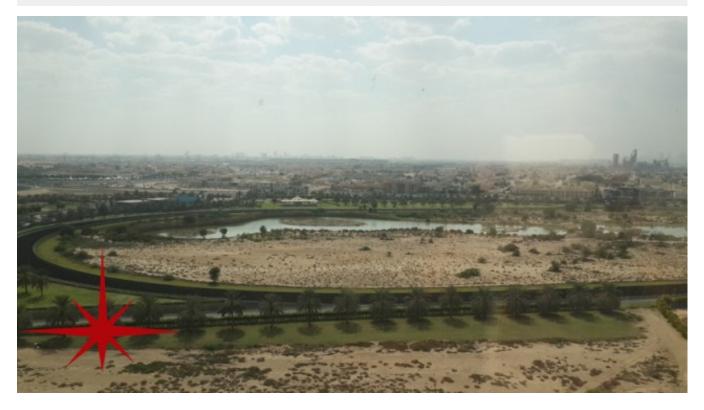

This commercial unit is conveniently located on the main road in the centre of Business Bay, Dubai. It has easy access to Sheikh Zayed Road, Al Khail Road and the Business Bay Metro Station

Business bay is a central business district in Dubai, United Arab Emirates. The district features numerous skyscrapers located in an area where Dubai Creek is to be extended. Business Bay will eventually have upwards of 240 buildings,

comprising commercial and residential developments. Business Bay will be a new 'city' within the city of Dubai and is being built as a commercial, residential and business cluster along a new extension of Dubai Creek extending from Ras Al Khor to Sheikh Zayed Road. Covering an area of 64,000,000 square feet (5,900,000 m2), once completed it will comprise office and residential towers set in landscaped gardens with a network of roads, pathways and canals. It is on its way to becoming the region's business capital as well as a freehold city.