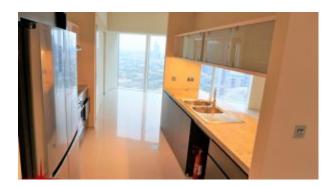

- BUA 2,282sq ft.
- 3BR
- 1 allocated parking space
- Built-in wardrobe
- Ceramic tiles
- Dish washer
- Washing machine
- Stove
- Fridge