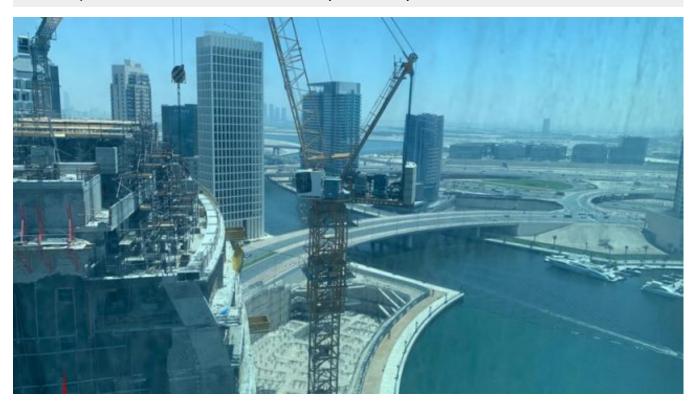

BUA 425Sq Ft, B2B Tower Business Bay Dubai, well maintained building with fully fitted small offices, with breathtaking canal viewt

For detailed virtual tours of properties in Dubai, visit www.capellaproperties.ae capella properties, Redefining Real Estate in Dubai UAE

The Tower has amazing views of the creek on the South side and Dubai skyline on the Northside as well. Most of the offices in the building will have great views of the Downtown Community.