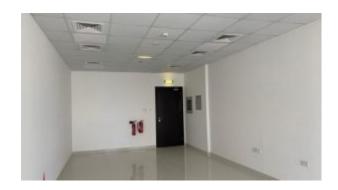

# 425Sq Ft I Fitted Office I Canal View I Multiple Cheques

AED 40,375 - ID: LC-BSB-AY-0519-01 - Business Bay Business Bay - Office

| Plot Size      | 425 sq ft                |
|----------------|--------------------------|
| Living Area    | 425 sq ft                |
| Available From | 19-May-2019              |
| Price/Area     | 95 sq ft                 |
| Posting Date   | 18/05/2019               |
| View           | Canal and Community View |

BUA 425Sq Ft, B2B Tower Business Bay Dubai, well maintained building with fully fitted small offices, with breathtaking canal viewt

For detailed virtual tours of properties in Dubai, visit www.capellaproperties.ae capella properties, Redefining Real Estate in Dubai UAE

The office space has 425 square feet of space. The Tower is located in a prime area of Business Bay in Dubai.

B2B Tower is a commercial building located in a prime area in Business

Bay has 23 floors that can provide international companies with a favorable environment and infrastructure to set up operations for their regional offices.