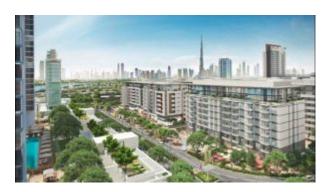

Sobha Hartland. Resort-style luxury living in the very heart of the city. Refined, crafted and sculpted to transform a place to live into space for life. All 8 million square feet of it 2. 4 million sq feet of which is open landscaped spaces. A famously iconic neighborhood, nearly all of Dubai's top attractions are within 3 kms of the community. Burj Khalifa, Dubai Mall, DIFC, Dubai Canal, Dubai Metro, Meydan One, Ras Al Khor wildlife sanctuary, dancing fountains and worlds largest indoor ski slope.

Nestled within Mohammed Bin Rashid city are these garden apartments, these stylish apartments rise up to 8 stories high and overlook the lush green canopies of their surroundings.