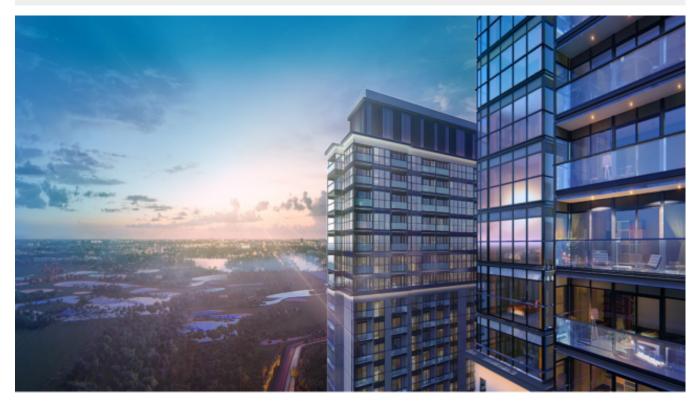

Nestled within Mohammed Bin Rashid city are these garden apartments, these stylish apartments rise up to 8 stories high and overlook the lush green canopies of their surroundings.

#### Unit features:

BUA 898 Sq Ft 1 allocated parking space in the basement 1 en-suite apartment 1 Balcony Built-in wardrobe Ceramic Tiles