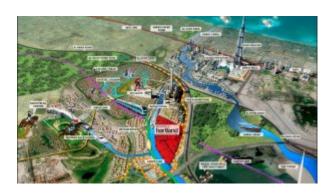

Sobha Hartland. Resort-style luxury living in the very heart of the city. Refined, crafted and sculpted to transform a place to live into space for life. All 8 million square feet of it 2. 4 million sq feet of which is open landscaped spaces. A famously iconic neighborhood, nearly all of Dubai's top attractions are within 3 kms of the community. Burj Khalifa, Dubai Mall, DIFC, Dubai Canal, Dubai Metro, Meydan One, Ras Al Khor wildlife sanctuary, dancing fountains and worlds largest indoor ski slope.

Very closely linked to the Business Bay area, Dubai design district, inclusive of the mall of the world connecting arts, leisure, and entertainment.

These apartments are surrounded by 183 acres of land out of which 30% is open space. Close to the city yet secluded, a private place. The apartments are designed for luxury with ample space, numerous options in layouts suiting your individual