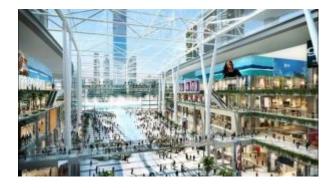

Sobha Hartland. Resort-style luxury living in the very heart of the city. Refined, crafted and sculpted to transform a place to live into space for life. All 8 million square feet of it 2. 4 million sq feet of which is open landscaped spaces. A famously iconic neighborhood, nearly all of Dubai's top attractions are within 3 kms of the community. Burj Khalifa, Dubai Mall, DIFC, Dubai Canal, Dubai Metro, Meydan One, Ras Al Khor wildlife sanctuary, dancing fountains and worlds largest indoor ski slope.

Very closely linked to the Business Bay area, Dubai design district, inclusive of the mall of the world connecting arts, leisure, and entertainment.

These apartments are surrounded by 183 acres of land out of which 30% is open space. Close to the city yet secluded, a private place. The apartments are designed for luxury with ample space, numerous options in layouts suiting your individual

Very closely linked to the Business Bay area, Dubai design district, inclusive of Mall of the World connecting arts, leisure, and entertainment. These apartments are surrounded by 183 acres of land out of which 30% is open space. Close to the city yet secluded, a private place. The apartments are designed for luxury with ample space, numerous options in layouts suiting your individual need.