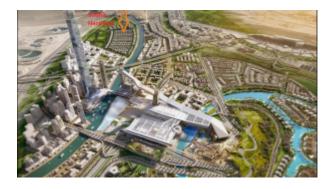

Sobha Hartland. Resort-style luxury living in the very heart of the city. Refined, crafted and sculpted to transform a place to live into space for life. All 8 million square feet of it 2. 4 million sq feet of which is open landscaped spaces. A famously iconic neighborhood, nearly all of Dubai's top attractions are within 3 kms of the community. Burj Khalifa, Dubai Mall, DIFC, Dubai Canal, Dubai Metro, Meydan One, Ras Al Khor wildlife sanctuary, dancing fountains and worlds largest indoor ski slope.

Very closely linked to the Business Bay area, Dubai design district, inclusive of the mall of the world connecting arts, leisure, and entertainment.

These apartments are surrounded by 183 acres of land out of which 30% is open space. Close to the city yet secluded, a private place. The apartments are designed for luxury with ample space, numerous options in layouts suiting your individual