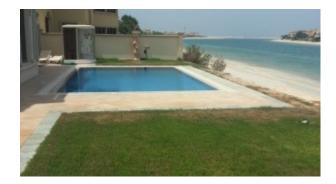

### Stylishly Upgraded & Furnished by a Renowned Artist, 6 Bedrooms Signature Villa with Large Swimming Pool, Private Beach – Palm Jumeirah

Beautifully kept villa, fully furnished interior designed by a renowned artist. Extremely spacious 6 Bedroom with Relaxing backyard that features a private pool, Built Up Area of 7,000 sq. ft., with Fantastic View of the Sea, terrace to sit in the evenings, large reception rooms, maids room, beach access and garage parking for two cars

### Features:

- Stylishly Upgraded & Furnished by a Renowned Artist
- Private beach
- Private Swimming Pool
- Sea view
- · Hand Painted Walls by a Renowned Artist
- 24hrs Security
- Central A/C
- Visitor parking
- Fully equipped kitchen (fridge, dishwasher, microwave and washing machine)
- Built-in Wardrobes
- Fully Furnished
- Terrace with breadth taking views
- · 2 Covered parking's
- Maintenance
- Property management
- Coffee shop
- Balcony
- Light fittings
- Ceramic tiles
- Near five star hotels and restaurants