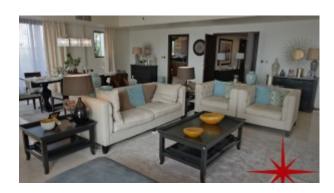

### **Ground Floor:**

Large entertainment foyer with formal dining area for the guests, fully equipped kitchen with ample space for a small dining table for informal use, one bedroom with washroom, powder room for the guests, private pool and garden overlooking Arabian Peninsula

### First Floor:

Four bedrooms and a lounge, accessible by both lift and stairs

Living room, Large Master Bedroom with terrace that has a fabulous Arabian Peninsula Sea Views, a large luxurious washroom that has high-end accessories and a striking walk-in closet