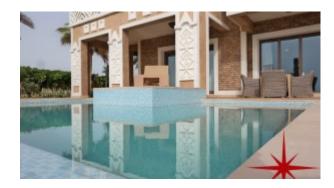

BUA 14,425Sq Ft, Beautiful 5 bedrooms sea facing villa with Private Lift, Pool, Private Landscaped Garden, Roof Deck with Entertainment Foyer and Jacuzzi plus Washroom with Stunning Palm Jumeirah Views, direct access to private beach. Covered Parking for Three Vehicles in the Basement, Maids Quarter with a Washroom, Basement. Set within lush grounds on the curving breakwater of the Crescent, Palm Jumeirah and with sweeping views of the Arabian Gulf or Dubai's dramatic skyline

### **Ground Floor:**

Large entertainment foyer with formal dining area for the guests, fully equipped kitchen with ample space for a small dining table for informal use, one bedroom with washroom, powder room for the guests, private pool and garden overlooking Arabian Peninsula