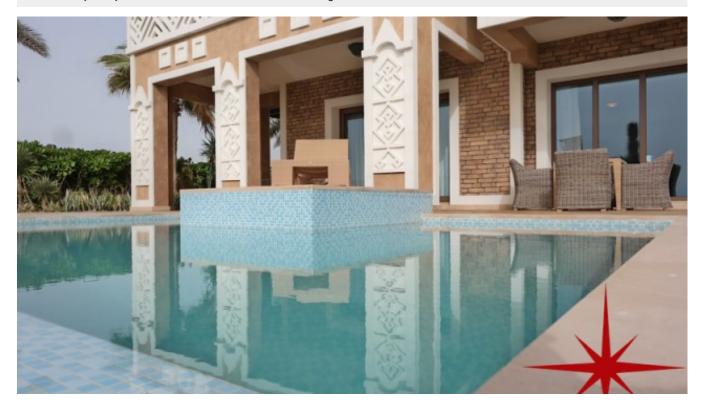

BUA 14,425Sq Ft, Beautiful 5 bedrooms sea facing villa with Private Lift, Pool, Private Landscaped Garden, Roof Deck with Entertainment Foyer and Jacuzzi plus Washroom with Stunning Palm Jumeirah Views, direct access to private beach. Covered Parking for Three Vehicles in the Basement, Maids Quarter with a Washroom, Basement. Set within lush grounds on the curving breakwater of the Crescent, Palm Jumeirah and with sweeping views of the Arabian Gulf or Dubai's dramatic skyline

### **Ground Floor:**

Large entertainment foyer with formal dining area for the guests, fully equipped kitchen with ample space for a small dining table for informal use, one bedroom with washroom, powder room for the guests, private pool and garden overlooking Arabian Peninsula

### **Roof Deck:**

The most amazing and unique feature of this villa is the roof deck that has an entertainment foyer, washroom, Jacuzzi with open space that has most spectacular Sea Views of Arabian Peninsula from the Palm Jumeirah