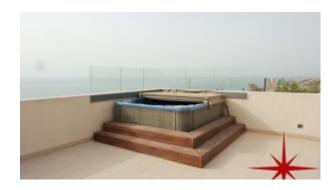

### **Roof Deck:**

The most amazing and unique feature of this villa is the roof deck that has an entertainment foyer, washroom, Jacuzzi with open space that has most spectacular Sea Views of Arabian Peninsula from the Palm Jumeirah

The foyer on the roof is ideal for entertaining guests, it has large windows for the sun light and is equipped with a kitchenette, fridge etc. The foyer can also be used as a bar to entertain guests

It is also accessible from both lift and the stairs