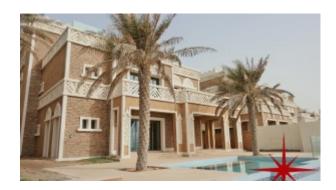

# capella capella properties

Palm Jumeirah, Exceptional 5 Bedrooms Villa with Roof Deck, a Lift, Private Pool, Garden and Direct Access to Private Beach

AED 15,500,000 - ID: I-S-R-PJM-CP-0415-03 - Kingdom of Sheba Palm Jumeirah

BUA 14,425Sq Ft, Beautiful 5 bedrooms sea facing villa with Private Lift, Pool, Private Landscaped Garden, Roof Deck with Entertainment Foyer and Jacuzzi plus Washroom with Stunning Palm Jumeirah Views, direct access to private beach. Covered Parking for Three Vehicles in the Basement, Maids Quarter with a Washroom, Basement. Set within lush grounds on the curving breakwater of the Crescent, Palm Jumeirah and with sweeping views of the Arabian Gulf or Dubai's dramatic skyline