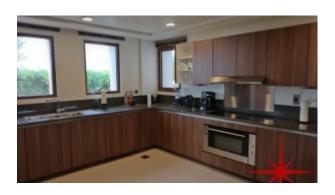

### **Ground Floor:**

Large entertainment foyer with formal dining area for the guests, fully equipped kitchen with ample space for a small dining table for informal use, one bedroom with washroom, powder room for the guests, private pool and garden overlooking Arabian Peninsula

### **Unit Features:**

- 4 en-suite bedrooms
- BUA14,425Sq Ft
- Basement
- Built-in wardrobes
- Ceramic tiles
- · Fully fitted kitchen with high quality kitchen cabinetry and high-end accessories
- · Insulated and double-glazed windows
- Laundry room
- Light fittings (high-end)
- · Roof Deck with stunning sea views, entertainment foyer with jacuzzi and washroom
- Store room
- · Selected granite tops
- Private Garden
- Private lift
- Private Pool
- Terrace walk-in closet
- · Walk-in wardrobes and shelves