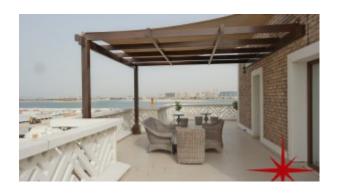

### **Roof Deck:**

The most amazing and unique feature of this villa is the roof deck that has an entertainment foyer, washroom, Jacuzzi with open space that has most spectacular Sea Views of Arabian Peninsula from the Palm Jumeirah

The foyer on the roof is ideal for entertaining guests, it has large windows for the sun light and is equipped with a kitchenette, fridge etc. The foyer can also be used as a bar to entertain guests

It is also accessible from both lift and the stairs