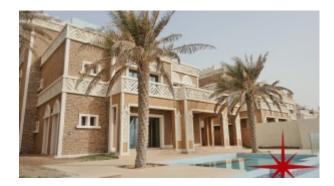

BUA 10,099Sq Ft, Beautiful 5 bedrooms sea facing villa with Private Lift, Pool, Private Landscaped Garden, Roof Deck with Entertainment Foyer and Jacuzzi plus Washroom with Stunning Sea Views, Covered Parking for Three Vehicles in the Basement, Maids Quarter with a Washroom, Basement. Set within lush grounds on the curving breakwater of the Crescent, Palm Jumeirah and with sweeping views of the Arabian Gulf or Dubai's dramatic skyline

### **Ground Floor:**

Large entertainment foyer with formal dining area for the guests, fully equipped kitchen with ample space for a small dining table for informal use, one bedroom with washroom, powder room for the guests, private pool and garden overlooking Arabian Peninsula