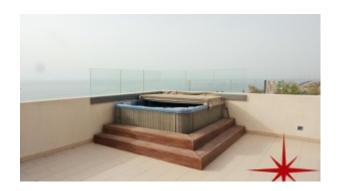

### Roof Deck:

The most amazing and unique feature of this villa is the roof deck that has an entertainment foyer, washroom, Jacuzzi with open space that has most spectacular Sea Views of Arabian Peninsula from the Palm Jumeirah

The foyer on the roof is ideal for entertaining guests, it has large windows for the sun light and is equipped with a kitchenette, fridge etc. The foyer can also be used as a bar to entertain guests

It is also accessible from both lift and the stairs