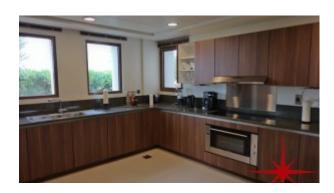

### **Ground Floor:**

Large entertainment foyer with formal dining area for the guests, fully equipped kitchen with ample space for a small dining table for informal use, one bedroom with washroom, powder room for the guests, private pool and garden overlooking Arabian Peninsula