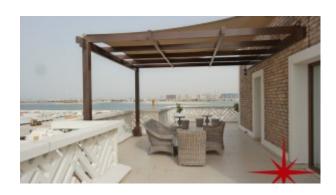

### Roof Deck:

The most amazing and unique feature of this villa is the roof deck that has an entertainment foyer, washroom, Jacuzzi with open space that has most spectacular Sea Views of Arabian Peninsula from the Palm Jumeirah

The foyer on the roof is ideal for entertaining guests, it has large windows for the sun light and is equipped with a kitchenette, fridge etc. The foyer can also be used as a bar to entertain guests

It is also accessible from both lift and the stairs