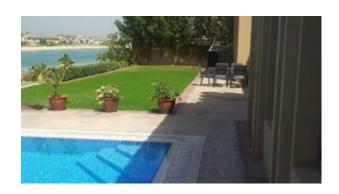

Spacious 6 Bedroom with relaxing backyard that features a private pool, with immaculate view of the Sea, two entertainment foyers with dining room, terrace to sit in the evenings, maid/driver rooms, private pool/beach, and garage parking for two cars

### Unit features:

- Balcony
- Built-in wardrobes
- Ceramic tiles
- Central A/C
- · Firefighting system
- Laundry room
- Light fittings
- Private Beach
- Private pool
- Store room
- · Terrace with breathtaking views
- Walk-in closet
- Fully fitted Kitchen with beautiful cabinetry and:
- o Dishwasher
- o Fridge/freezer
- o Microwave
- o Washing machine
- o Electric Stove/Oven