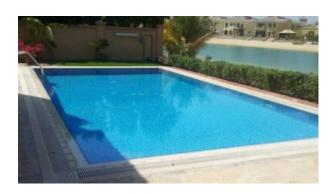

Spacious 6 Bedroom with relaxing backyard that features a private pool, with immaculate view of the Sea, two entertainment foyers with dining room, terrace to sit in the evenings, maid/driver rooms, private pool/beach, and garage parking for two cars

### Unit features:

- Balcony
- Built-in wardrobes
- Ceramic tiles
- Central A/C
- · Firefighting system
- Laundry room
- Light fittings
- Private Beach
- Private pool
- Store room
- · Terrace with breathtaking views
- Walk-in closet
- Fully fitted Kitchen with beautiful cabinetry and:
- o Dishwasher
- o Fridge/freezer
- o Microwave
- o Washing machine
- o Electric Stove/Oven