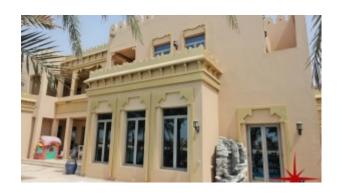

## capella capella properties

Palm Jumeirah, 6 Bedrooms Gallery View Signature Villa, Arabic Style with incredible Sea View

AED 32,000,000 - ID: I/S/R/PMJ/CP/0714/01 - Palm Jumeirah Signature Villas - Villa

BUA 7,000Sq Ft, Plot Size 13,000Sq Ft, This fully furnished Signature Villa equipped with all amenities has 6 spacious bedrooms with relaxing backyard that features a private pool with immaculate view of the Sea, two entertainment foyers with a large dining room, terrace to sit in the evenings, maid/driver rooms, private pool and beach, with garage parking for two cars

## Unit features:

- BUA 7,000Sq Ft
- Balcony
- Built-in wardrobes
- Marble flooring
- Central A/C
- · Firefighting system
- Fully furnished with all amenities
- Laundry room
- Light fittings
- Private Beach
- Private pool
- 2 powder rooms for the guests
- Store room
- Terrace with breathtaking views
- Walk-in closet
- Fully fitted Kitchen with beautiful cabinetry and:
- o Dishwasher
- o Fridge/freezer
- o Microwave
- o Washing machine
- o Electric Stove/Oven