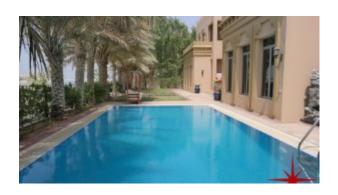

BUA 7,000Sq Ft, Plot Size 13,000Sq Ft, This fully furnished Signature Villa equipped with all amenities has 6 spacious bedrooms with relaxing backyard that features a private pool with immaculate view of the Sea, two entertainment foyers with a large dining room, terrace to sit in the evenings, maid/driver rooms, private pool and beach, with garage parking for two cars

## Unit features:

- BUA 7,000Sq Ft
- Balcony
- Built-in wardrobes
- Marble flooring
- Central A/C
- · Firefighting system
- Fully furnished with all amenities
- Laundry room
- Light fittings
- Private Beach
- Private pool
- 2 powder rooms for the guests
- Store room
- Terrace with breathtaking views
- Walk-in closet
- Fully fitted Kitchen with beautiful cabinetry and:
- o Dishwasher
- o Fridge/freezer
- o Microwave
- o Washing machine
- o Electric Stove/Oven