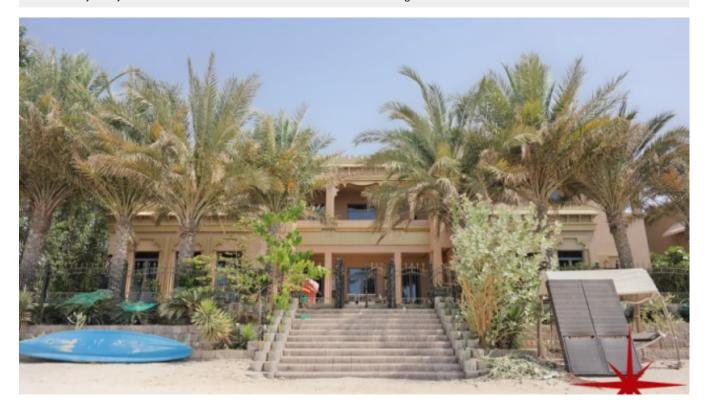

BUA 7,000Sq Ft, Plot Size 13,000Sq Ft, This fully furnished Signature Villa equipped with all amenities has 6 spacious bedrooms with relaxing backyard that features a private pool with immaculate view of the Sea, two entertainment foyers with a large dining room, terrace to sit in the evenings, maid/driver rooms, private pool and beach, with garage parking for two cars

## Unit features:

- BUA 7,000Sq Ft
- Balcony
- Built-in wardrobes
- Marble flooring
- Central A/C
- · Firefighting system
- Fully furnished with all amenities
- Laundry room
- Light fittings
- Private Beach
- Private pool
- 2 powder rooms for the guests
- Store room
- Terrace with breathtaking views
- Walk-in closet
- Fully fitted Kitchen with beautiful cabinetry and:
- o Dishwasher
- o Fridge/freezer
- o Microwave
- o Washing machine
- o Electric Stove/Oven