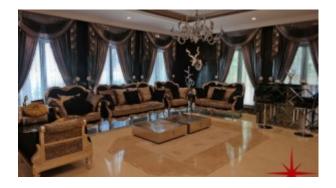

## Unit features:

- BUA 7,000Sq Ft
- Balcony
- Built-in wardrobes
- Marble flooring
- Central A/C
- · Firefighting system
- Fully furnished with all amenities
- Laundry room
- Light fittings
- Private Beach
- Private pool
- 2 powder rooms for the guests
- Store room
- Terrace with breathtaking views
- Walk-in closet
- Fully fitted Kitchen with beautiful cabinetry and:
- o Dishwasher
- o Fridge/freezer
- o Microwave
- o Washing machine
- o Electric Stove/Oven