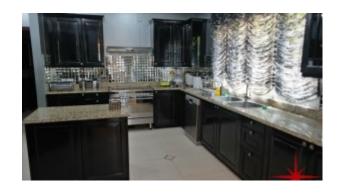

## Unit features:

- BUA 7,000Sq Ft
- Balcony
- Built-in wardrobes
- Marble flooring
- Central A/C
- · Firefighting system
- Fully furnished with all amenities
- Laundry room
- Light fittings
- Private Beach
- Private pool
- 2 powder rooms for the guests
- Store room
- Terrace with breathtaking views
- Walk-in closet
- Fully fitted Kitchen with beautiful cabinetry and:
- o Dishwasher
- o Fridge/freezer
- o Microwave
- o Washing machine
- o Electric Stove/Oven