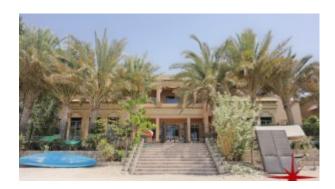

BUA 7,000Sq Ft, Plot Size 13,000Sq Ft, This fully furnished Signature Villa equipped with all amenities has 6 spacious bedrooms with relaxing backyard that features a private pool with immaculate view of the Sea, two entertainment foyers with a large dining room, terrace to sit in the evenings, maid/driver rooms, private pool and beach, with garage parking for two cars

## Unit features:

- BUA 7,000Sq Ft
- Balcony
- Built-in wardrobes
- Marble flooring
- Central A/C
- · Firefighting system
- Fully furnished with all amenities
- Laundry room
- Light fittings
- Private Beach
- Private pool
- 2 powder rooms for the guests
- Store room
- Terrace with breathtaking views
- Walk-in closet
- Fully fitted Kitchen with beautiful cabinetry and:
- o Dishwasher
- o Fridge/freezer
- o Microwave
- o Washing machine
- o Electric Stove/Oven