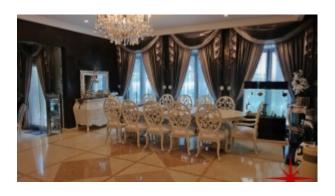

BUA 7,000Sq Ft, Plot Size 13,000Sq Ft, This fully furnished Signature Villa equipped with all amenities has 6 spacious bedrooms with relaxing backyard that features a private pool with immaculate view of the Sea, two entertainment foyers with a large dining room, terrace to sit in the evenings, maid/driver rooms, private pool and beach, with garage parking for two cars

## Unit features:

- BUA 7,000Sq Ft
- Balcony
- Built-in wardrobes
- Marble flooring
- Central A/C
- · Firefighting system
- Fully furnished with all amenities
- Laundry room
- Light fittings
- Private Beach
- Private pool
- 2 powder rooms for the guests
- Store room
- Terrace with breathtaking views
- Walk-in closet
- Fully fitted Kitchen with beautiful cabinetry and:
- o Dishwasher
- o Fridge/freezer
- o Microwave
- o Washing machine
- o Electric Stove/Oven