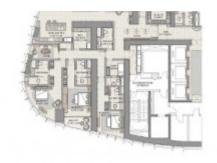

Khalifa And Dubai Fountain

AED 18,000,000 - ID: I-S-R-DTD-CP-0516-05 - Down Town Dubai Dubai Opera District - Apartment

| Bedrooms  | 4          |
|-----------|------------|
| Bathrooms | 5          |
| Plot Size | 5383 sq ft |

| Living Area    | 5104 sq ft                    | BUA 5,104Sq Ft, Only 2 units on single floor with direct Burj<br>Khalifa and Dubai Fountain Views |
|----------------|-------------------------------|---------------------------------------------------------------------------------------------------|
| Parking        | 3                             |                                                                                                   |
| Built in       | July 2020                     | Payment Plan<br>1st Instalment (10%) – Purchase Date                                              |
| Available From | 1-Jun-2016                    | 2nd Instalment (5%)<br>3rd Instalment (5%)                                                        |
| Ensuite        | 4                             | 10% Construction Completion (10%)                                                                 |
| Half Bath      | 1                             | 20% Construction Completion (10%)<br>40% Construction Completion (15%)                            |
| Maid Room      | 1                             | 60% Construction Completion (15%)                                                                 |
| Maids Bath     | 1                             | 80% Construction Completion (15%) 100% Construction Completion (15%)                              |
| Price/Area     | 3527 sq ft                    | Completion in 2020                                                                                |
| Posting Date   | 01/06/2016                    | For detailed virtual tours of properties in Dubai, visit                                          |
| View           | Burj Khalifa / Dubai Fountain | www.capellaproperties.ae<br>capella properties, Redefining Real Estate in Dubai UAE               |