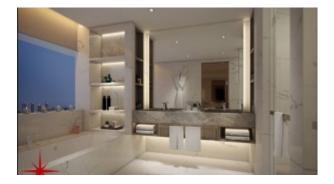

## Unit features:

- BUA 5,104Sq Ft
- Balcony
- Built-in Wardrobes
- Ceramic Tiles
- Study
- Store
- Show Kitchen
- Wet Kitchen
- Light fittings
- Walkin Closet