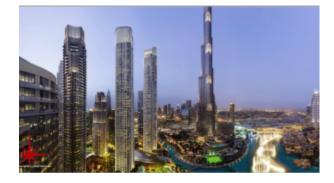

Khalifa And Dubai Fountain

AED 18,000,000 - ID: I-S-R-DTD-CP-0516-05 - Down Town Dubai Dubai Opera District - Apartment

| Bedrooms  | 4          |
|-----------|------------|
| Bathrooms | 5          |
| Plot Size | 5383 sq ft |

This is a new residential tower in the opera district, the only cultural and entertainment hub of Its kind in the region. It is 77 storeys high with unrivalled views of The Dubai Fountain and Burj Khalifa. Prestigious 4 and 5 bedrooms apartments with interiors tastefully designed and crafted. With only 2 units on each floor for 4 bedroom apartments and a single unit on each floor for 5 bedroom apartments it exudes an ambience which is both private and discreet..