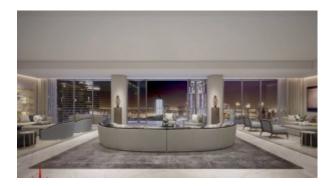

This is a new residential tower in the opera district, the only cultural and entertainment hub of Its kind in the region. It is 77 storeys high with unrivalled views of The Dubai Fountain and Burj Khalifa. Prestigious 4 and 5 bedrooms apartments with interiors tastefully designed and crafted. With only 2 units on each floor for 4 bedroom apartments and a single unit on each floor for 5 bedroom apartments it exudes an ambience which is both private and discreet..

## Unit features:

- BUA 5,104Sq Ft
- Balcony
- Built-in Wardrobes
- Ceramic Tiles
- Study
- Store
- Show Kitchen
- Wet Kitchen
- Light fittings
- Walkin Closet