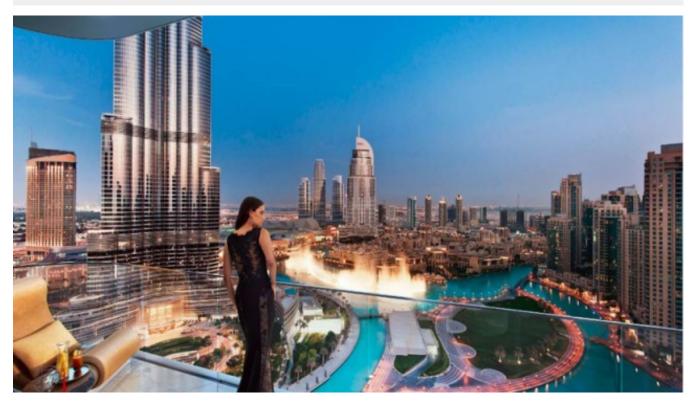

Khalifa And Dubai Fountain

AED 18,000,000 - ID: I-S-R-DTD-CP-0516-05 - Down Town Dubai Dubai Opera District - Apartment

| Bedrooms  | 4          |
|-----------|------------|
| Bathrooms | 5          |
| Plot Size | 5383 sq ft |

This is a new residential tower in the opera district, the only cultural and entertainment hub of Its kind in the region. It is 77 storeys high with unrivalled views of The Dubai Fountain and Burj Khalifa. Prestigious 4 and 5 bedrooms apartments with interiors tastefully designed and crafted. With only 2 units on each floor for 4 bedroom apartments and a single unit on each floor for 5 bedroom apartments it exudes an ambience which is both private and discreet..