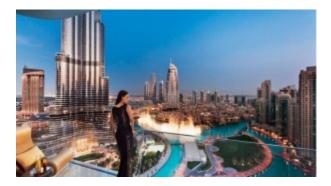

Khalifa And Dubai Fountain

AED 18,000,000 - ID: I-S-R-DTD-CP-0516-05 - Down Town Dubai Dubai Opera District - Apartment

| Bedrooms  | 4          |
|-----------|------------|
| Bathrooms | 5          |
| Plot Size | 5383 sq ft |

This is a new residential tower in the opera district, the only cultural and entertainment hub of Its kind in the region. It is 77 storeys high with unrivalled views of The Dubai Fountain and Burj Khalifa. Prestigious 4 and 5 bedrooms apartments with interiors tastefully designed and crafted. With only 2 units on each floor for 4 bedroom apartments and a single unit on each floor for 5 bedroom apartments it exudes an ambience which is both private and discreet..