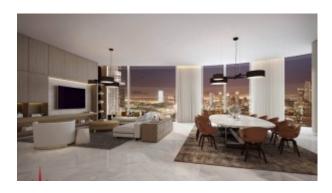

## Unit features:

- BUA 5,104Sq Ft
- Balcony
- Built-in Wardrobes
- Ceramic Tiles
- Study
- Store
- Show Kitchen
- Wet Kitchen
- Light fittings
- Walkin Closet