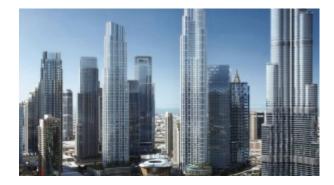

Khalifa And Dubai Fountain

AED 18,000,000 - ID: I-S-R-DTD-CP-0516-05 - Down Town Dubai Dubai Opera District - Apartment

| Bedrooms  | 4          |
|-----------|------------|
| Bathrooms | 5          |
| Plot Size | 5383 sq ft |

This is a new residential tower in the opera district, the only cultural and entertainment hub of Its kind in the region. It is 77 storeys high with unrivalled views of The Dubai Fountain and Burj Khalifa. Prestigious 4 and 5 bedrooms apartments with interiors tastefully designed and crafted. With only 2 units on each floor for 4 bedroom apartments and a single unit on each floor for 5 bedroom apartments it exudes an ambience which is both private and discreet..