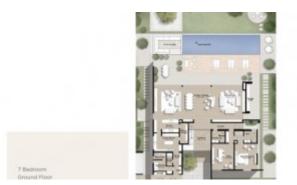

# Copela properties properties Handover After 60% Payment, 7 BR Luxury Villa with Private Pool

AED 13,291,888 - ID: I-S-R-DHE-CP-0516-01 - Mohammad Bin Rashid City Mohammad Bin Rashid City - Villa

| Bedrooms  | 7          |
|-----------|------------|
| Bathrooms | 8          |
| Plot Size | 9212 sq ft |

| Living Area    | 7902 sq ft    | BUA 7,902Sq Ft, Handover After 60% Payment, 7 Bedrooms Luxury Villa v<br>Private Pool                                                                                                                                                                                                                                                                        |
|----------------|---------------|--------------------------------------------------------------------------------------------------------------------------------------------------------------------------------------------------------------------------------------------------------------------------------------------------------------------------------------------------------------|
| Parking        | 2             |                                                                                                                                                                                                                                                                                                                                                              |
| Built in       | June 2021     | Payment Plan<br>1st Instalment (10%) = AED 1,329,189 /-<br>2nd Instalment (10%) = AED 1,329,189/-<br>3rd Instalment (10%) = AED 1,329,189/-<br>30% Construction Completion (10%) = AED 1,329,189/-<br>60% Construction Completion (10%) = AED 1,329,189/-<br>100% Construction Completion (10%) = AED 1,329,189/-<br>Handover of the villa after 60% Payment |
| Available From | 14-May-2016   |                                                                                                                                                                                                                                                                                                                                                              |
| Ensuite        | 6             |                                                                                                                                                                                                                                                                                                                                                              |
| Half Bath      | 1             |                                                                                                                                                                                                                                                                                                                                                              |
| Maid Room      | 2             |                                                                                                                                                                                                                                                                                                                                                              |
| Maids Bath     | 2             |                                                                                                                                                                                                                                                                                                                                                              |
| Price/Area     | 1443 sq ft    | 6 Months from Completion (10%) = AED 1,329,189/-                                                                                                                                                                                                                                                                                                             |
| Posting Date   | 14/05/2016    | 12 Months from Completion (10%) = AED 1,329,189/-<br>18 Months from Completion (10%) = AED 1,329,189/-                                                                                                                                                                                                                                                       |
| Store          | 1             | 24 Months from Completion (10%) = AED 1,329,189/-<br>Estimated Completion in June 2021                                                                                                                                                                                                                                                                       |
| View           | Dubai skyline | For detailed virtual tours of properties in Dubai, visit                                                                                                                                                                                                                                                                                                     |

### Unit features:

- BUA 7,902Sq Ft
- Built-in Wardrobes
- Ceramic Tiles
- Guest room
- Kitchen/service kitchen and Kitchen Storage
- Light fittings
- Laundry Room
- Nanny Room
- Powder Room
- Private pool
- Private Garden
- Study/office
- Store Room
- Terrace 2
- Walkin Closet