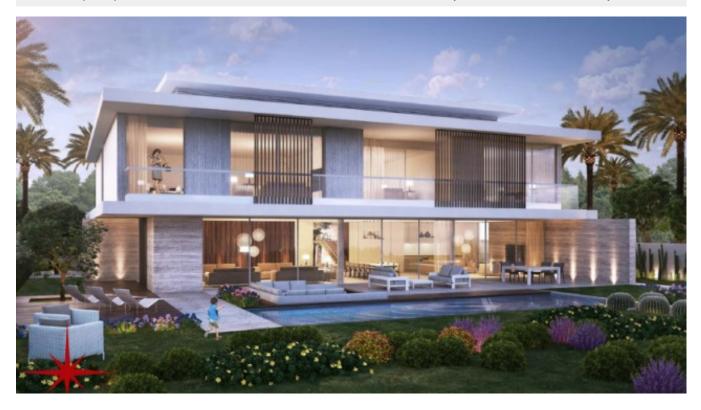

# Copela properties properties Handover After 60% Payment, 7 BR Luxury Villa with Private Pool

AED 13,291,888 - ID: I-S-R-DHE-CP-0516-01 - Mohammad Bin Rashid City Mohammad Bin Rashid City - Villa

| Bedrooms  | 7          |
|-----------|------------|
| Bathrooms | 8          |
| Plot Size | 9212 sq ft |

www.capellaproperties.ae

capella properties, Redefining Real Estate in Dubai UAE

Dubai Hills Estate is the newest city within the city development. This development of the prestigious Dubai Hills neighborhood, the 65 six and seven bedrooms' villas, cutting edge architecture and contemporary design create indoor and outdoor spaces that effortlessly intertwine. All villas combine refined style with superior amenities for the exclusive lifestyle. Thoughtful design and modern convenience are evident in every detail of the expansive villas, with high ceilings accentuating the open-plan layout. Marvel at the range of high quality materials and finishes in every room.

### Unit features:

- BUA 7,902Sq Ft
- Built-in Wardrobes
- Ceramic Tiles
- Guest room
- Kitchen/service kitchen and Kitchen Storage
- Light fittings
- Laundry Room
- Nanny Room
- Powder Room
- Private pool
- Private Garden
- Study/office
- Store Room
- Terrace 2
- Walkin Closet