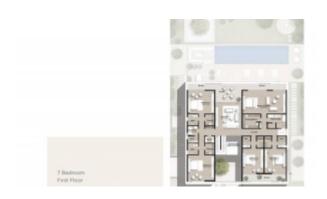

# Copela properties properties Handover After 60% Payment, 7 BR Luxury Villa with Private Pool

AED 13,291,888 - ID: I-S-R-DHE-CP-0516-01 - Mohammad Bin Rashid City Mohammad Bin Rashid City - Villa

| Bedrooms  | 7          |
|-----------|------------|
| Bathrooms | 8          |
| Plot Size | 9212 sq ft |

| Living Area    | 7902 sq ft    | BUA 7,902Sq Ft, Handover After 60% Payment, 7 Bedrooms Luxury Villa v<br>Private Pool                                                                                                                                                                                                                                                                        |
|----------------|---------------|--------------------------------------------------------------------------------------------------------------------------------------------------------------------------------------------------------------------------------------------------------------------------------------------------------------------------------------------------------------|
| Parking        | 2             |                                                                                                                                                                                                                                                                                                                                                              |
| Built in       | June 2021     | Payment Plan<br>1st Instalment (10%) = AED 1,329,189 /-<br>2nd Instalment (10%) = AED 1,329,189/-<br>3rd Instalment (10%) = AED 1,329,189/-<br>30% Construction Completion (10%) = AED 1,329,189/-<br>60% Construction Completion (10%) = AED 1,329,189/-<br>100% Construction Completion (10%) = AED 1,329,189/-<br>Handover of the villa after 60% Payment |
| Available From | 14-May-2016   |                                                                                                                                                                                                                                                                                                                                                              |
| Ensuite        | 6             |                                                                                                                                                                                                                                                                                                                                                              |
| Half Bath      | 1             |                                                                                                                                                                                                                                                                                                                                                              |
| Maid Room      | 2             |                                                                                                                                                                                                                                                                                                                                                              |
| Maids Bath     | 2             |                                                                                                                                                                                                                                                                                                                                                              |
| Price/Area     | 1443 sq ft    | 6 Months from Completion (10%) = AED 1,329,189/-                                                                                                                                                                                                                                                                                                             |
| Posting Date   | 14/05/2016    | 12 Months from Completion (10%) = AED 1,329,189/-<br>18 Months from Completion (10%) = AED 1,329,189/-                                                                                                                                                                                                                                                       |
| Store          | 1             | 24 Months from Completion (10%) = AED 1,329,189/-<br>Estimated Completion in June 2021                                                                                                                                                                                                                                                                       |
| View           | Dubai skyline | For detailed virtual tours of properties in Dubai, visit                                                                                                                                                                                                                                                                                                     |

### Unit features:

- BUA 7,902Sq Ft
- Built-in Wardrobes
- Ceramic Tiles
- Guest room
- Kitchen/service kitchen and Kitchen Storage
- Light fittings
- Laundry Room
- Nanny Room
- Powder Room
- Private pool
- Private Garden
- Study/office
- Store Room
- Terrace 2
- Walkin Closet