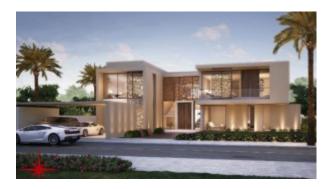

ery room.

It is at 12 minutes drive from Downtown, 18 holes golf course, 14 tennis court, 4 schools. Rail and metro links offer connectivity to the development. A life full of choices with different amenities.

### Unit features:

- BUA 7,902Sq Ft
- Built-in Wardrobes
- Ceramic Tiles
- Guest room
- Kitchen/service kitchen and Kitchen Storage
- Light fittings
- Laundry Room
- Nanny Room
- Powder Room
- Private pool
- Private Garden
- Study/office
- Store Room
- Terrace 2
- Walkin Closet

#### **Community features:**

- 24/7 Security
- Central A/C

- Children's swimming pool
- Children's play area inside
- Community center
- Firefighting system
- Gymnasium
- Maintenance
- Swimming pool

Please call us for exclusive viewing 056-2054400/04-3518133 Permit No. 18285

## **Property Gallery**





















## **Property URL**