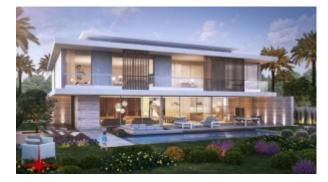

every room.

It is at 12 minutes drive from Downtown, 18 holes golf course, 14 tennis court, 4 schools. Rail and metro links offer connectivity to the development. A life full of choices with different amenities.

### Unit features:

- BUA 7,902Sq Ft
- Built-in Wardrobes
- Ceramic Tiles
- Guest room
- Kitchen/service kitchen and Kitchen Storage
- Light fittings
- Laundry Room
- Nanny Room
- Powder Room
- Private pool
- Private Garden
- Study/office
- Store Room
- Terrace 2
- Walkin Closet

#### **Community features:**

- 24/7 Security
- Central A/C

- Children's swimming pool
- Children's play area inside
- Community center
- Firefighting system
- Gymnasium
- Maintenance
- Swimming pool

Please call us for exclusive viewing 056-2054400/04-3518133 Permit No. 18285

## **Property Gallery**





















## **Property URL**