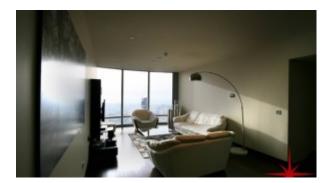

Classy 1 En-suite Fully Furnished Apartment with Sea, Dubai Mall Fountain View – Study/office and One Powder Room for the Guests – BUA 1,378

Burj Khalifa – The World's tallest man-made structure was completed in 2009. The beautifully designed eco-friendly gigantic tower is located at the core of an integrated township Downtown Burj Khalifa, which features several more developments apart from the main tower. It includes developments know as Downtown Dubai, Old Town, Boulevard and Residences and numerous other projects that has made Downtown very attractive for investors and tourists

### Units Features

- One en-suite bedroom
- Study/office
- 1 powder room for the guests
- BUA 1,378 Square Feet
- 1 allocated parking space
- Built-in closet
- Walk-in closet
- Pets allowed
- Electric stove/oven
- Fridge/freezer
- Dishwasher
- · Washing machine
- Microwave
- 24 hours security
- Central A/C
- Visitors Parking
- Light fittings
- Ceramic tiles

## **Property Gallery**