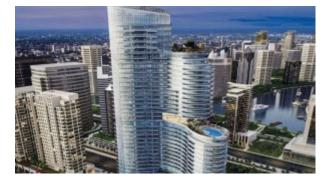

A Quality Project that Overlooks Burj Khalifa & Tower Over Business Bay Lake

AED 1,450,000 - ID: SR-DTD-OF-0118-01 - Down Town Dubai - Apartment

| Bedrooms  | 1         |
|-----------|-----------|
| Bathrooms | 2         |
| Plot Size | 856 sq ft |

## BUA 876 Sq Ft – A Quality Project that Overlooks Burj Khalifa & Towers Over Business Bay Lake

For detailed virtual tours of properties in Dubai, visit www.capellaproperties.ae capella properties, Redefining Real Estate in Dubai UAE