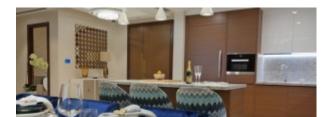

#### **Unit Features:**

- " BUA 876 sq feet
- " 1 parking
- " Built-in wardrobe
- " Miele refrigerator
- " Miele cooking range
- " Miele Oven
- " Kitchen island
- " Laundry room
- " State of the art exhaust
- " stove
- " Walk-in closet