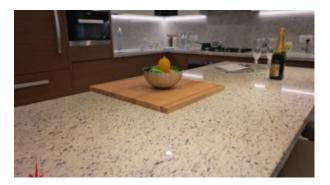

#### **Unit Features:**

- " BUA 876 sq feet
- " 1 parking
- " Built-in wardrobe
- " Miele refrigerator
- " Miele cooking range
- " Miele Oven
- " Kitchen island
- " Laundry room
- " State of the art exhaust
- " stove
- " Walk-in closet