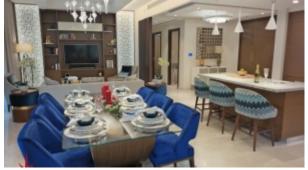

1 bedrooms in the Imperial Avenue are located between 6th floor and 13th floor, all the 1 bedrooms come with the top grade quality used across the board in the development of The Imperial Avenue. The quality of the fixtures is evident in the beautiful images on this link, the white goods are by the renowned Italian brand Miele, every other detail has been paid attention to, from the marble flooring to the water taps in the bathroom. 1 bedroom category comes with the study option as well.

Imperial Avenue is a complete package, truly, in essence, a lifestyle choice with 13 hi-speed elevators, a 10,000 sq feet lobby area which resembles a five-star luxury hotel, the façade of the tower has been designed by the same architect for Armani hotel, Dubai.

#### **Unit Features:**

- " BUA 876 sq feet
- " 1 parking
- " Built-in wardrobe
- " Miele refrigerator
- " Miele cooking range
- " Miele Oven
- " Kitchen island
- " Laundry room
- " State of the art exhaust
- " stove
- " Walk-in closet