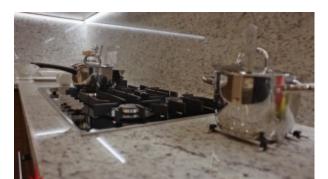

#### **Unit Features:**

- " BUA 876 sq feet
- " 1 parking
- " Built-in wardrobe
- " Miele refrigerator
- " Miele cooking range
- " Miele Oven
- " Kitchen island
- " Laundry room
- " State of the art exhaust
- " stove
- " Walk-in closet