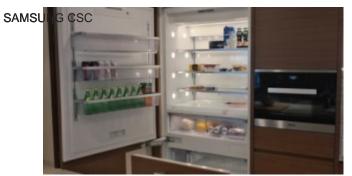

#### **Unit Features:**

- " BUA 876 sq feet
- " 1 parking
- " Built-in wardrobe
- " Miele refrigerator
- " Miele cooking range
- " Miele Oven
- " Kitchen island
- " Laundry room
- " State of the art exhaust
- " stove
- " Walk-in closet