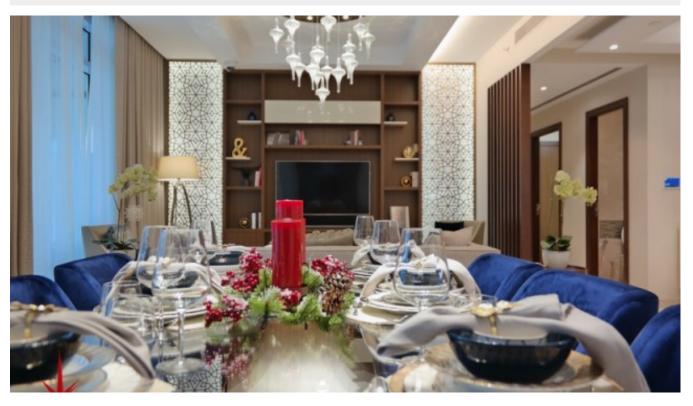

1 bedrooms in the Imperial Avenue are located between 6th floor and 13th floor, all the 1 bedrooms come with the top grade quality used across the board in the development of The Imperial Avenue. The quality of the fixtures is evident in the beautiful images on this link, the white goods are by the renowned Italian brand Miele, every other detail has been paid attention to, from the marble flooring to the water taps in the bathroom. 1 bedroom category comes with the study option as well.

#### **Unit Features:**

- " BUA 876 sq feet
- " 1 parking
- " Built-in wardrobe
- " Miele refrigerator
- " Miele cooking range
- " Miele Oven
- " Kitchen island
- " Laundry room
- " State of the art exhaust
- " stove
- " Walk-in closet